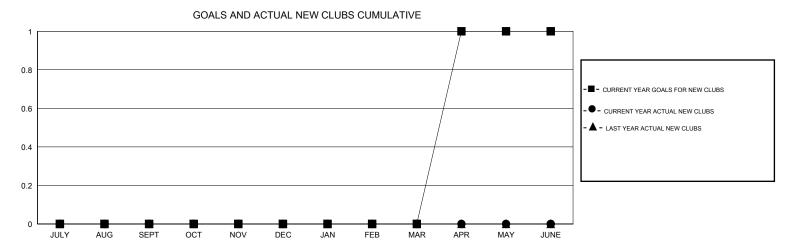

## MONTHLY MEMBERSHIP PROGRESS REPORT

## District 9 SW

Results as of: 5/31/2017







| DROPPED CLUBS: 1  DROPPED MEMBERS |          | 40 CLUBS OF 54 ADDED 1 OR MORE<br>NEW MEMBERS | GENDER DISTRII<br>MALE<br>FEMALE  | BUTION<br>1,014 (70.51%)<br>424 (29.49%) |     |
|-----------------------------------|----------|-----------------------------------------------|-----------------------------------|------------------------------------------|-----|
| DECEASED                          | 29       | CHOK HERE FOR CHANILATIVE                     | TOTAL FAMILY UNIT MEMBERS         |                                          | 365 |
| CLUB CANCELLED OTHER              | 0<br>114 | CLICK HERE FOR CUMULATIVE  MEMBERSHIP DATA    | FAMILY MEMBERS PAYING HALF 1 DUES |                                          | 187 |
| TOTAL                             | 143      |