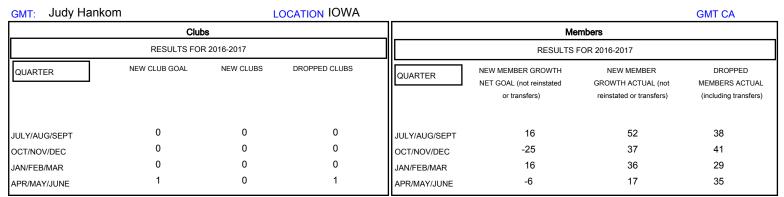

## MONTHLY MEMBERSHIP PROGRESS REPORT

## District 9 SW

Results as of: 5/31/2017







| DROPPED CLUBS: 1  DROPPED MEMBERS |          | 40 CLUBS OF 54 ADDED 1 OR MORE<br>NEW MEMBERS | GENDER DISTRII<br>MALE<br>FEMALE  | BUTION<br>1,014 (70.51%)<br>424 (29.49%) |     |
|-----------------------------------|----------|-----------------------------------------------|-----------------------------------|------------------------------------------|-----|
| DECEASED                          | 29       | CHOK HERE FOR CHANILATIVE                     | TOTAL FAMILY UNIT MEMBERS         |                                          | 365 |
| CLUB CANCELLED OTHER              | 0<br>114 | CLICK HERE FOR CUMULATIVE  MEMBERSHIP DATA    | FAMILY MEMBERS PAYING HALF 1 DUES |                                          | 187 |
| TOTAL                             | 143      |