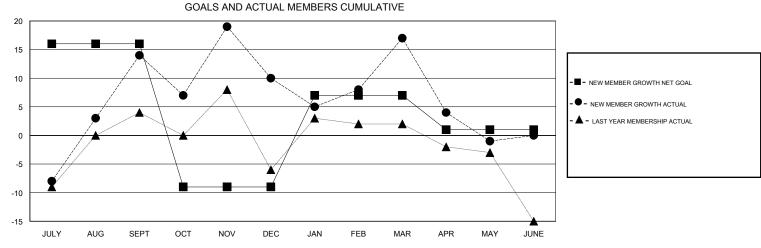

## MONTHLY MEMBERSHIP PROGRESS REPORT

## District 9 SW

Results as of: 5/31/2017







| DROPPED CLUBS: 1  DROPPED MEMBERS |          | 40 CLUBS OF 54 ADDED 1 OR MORE<br>NEW MEMBERS | GENDER DISTRII<br>MALE<br>FEMALE  | BUTION<br>1,014 (70.51%)<br>424 (29.49%) |     |
|-----------------------------------|----------|-----------------------------------------------|-----------------------------------|------------------------------------------|-----|
| DECEASED                          | 29       | CHOK HERE FOR CHANILATIVE                     | TOTAL FAMILY UNIT MEMBERS         |                                          | 365 |
| CLUB CANCELLED OTHER              | 0<br>114 | CLICK HERE FOR CUMULATIVE  MEMBERSHIP DATA    | FAMILY MEMBERS PAYING HALF 1 DUES |                                          | 187 |
| TOTAL                             | 143      |